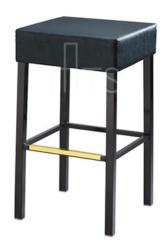

## **Backless Barstools Model #919-30-DES**

#### **Features**

- Standard Powdercoat Colors
- High strength steel frame
- Non-marring butyrate glides
- Choice of Gold, Black or Silver Footrest Cover
- 5" thick drop edge COMFORTweb seat

#### Specifications

- Width: 16-3/4 inches
  Depth: 16-3/4 inches
  Height: 30 inches
  COM: 0.70 yards
- Shipping Weight: 20.5 lbs each
- Number per carton: 2Cubic Feet: 15.42 cf