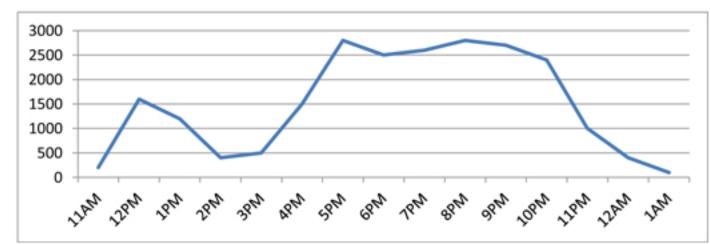

rewnette  | 5 (x)               |

## Demographics

| Average Age                      | 27.6       |
|----------------------------------|------------|
| Male/Female                      | 64% / 36%  |
| Average Distance From Restaurant | 2.38 Miles |

#### New Milestone Achievments

| <u>Achievment</u>               | # of New People |
|---------------------------------|-----------------|
| 10,000 ounces                   | 1               |
| 5,000 ounces                    | 3               |
| 1,000 ounces                    | 8               |
| 500 ounces                      | 10              |
| 100 ounces                      | 89              |
| Beer Ambassador Loyalty Program | 168             |
|                                 |                 |

### Pouring Volume By Hour



## Report View: Beer Poured by the Hour





# Report View: Remaining Keg Inventory

| Ac    | lmin Home | Beer and Taps Em                     | ployees | Configuration Settings |  |
|-------|-----------|--------------------------------------|---------|------------------------|--|
| On Ta | p         |                                      |         |                        |  |
| Tap#  | Location  | On Tap                               |         | Ounces Left            |  |
| 1     | Patio     | Coors Brewery - Coors Light          |         | 51%                    |  |
| 2     | Patio     | Shock Top - Belgian White            |         | 26%                    |  |
| 3     | Patio     | Hanger 24 - Orange Wheat             |         | <b>42</b> %            |  |
| 4     | Patio