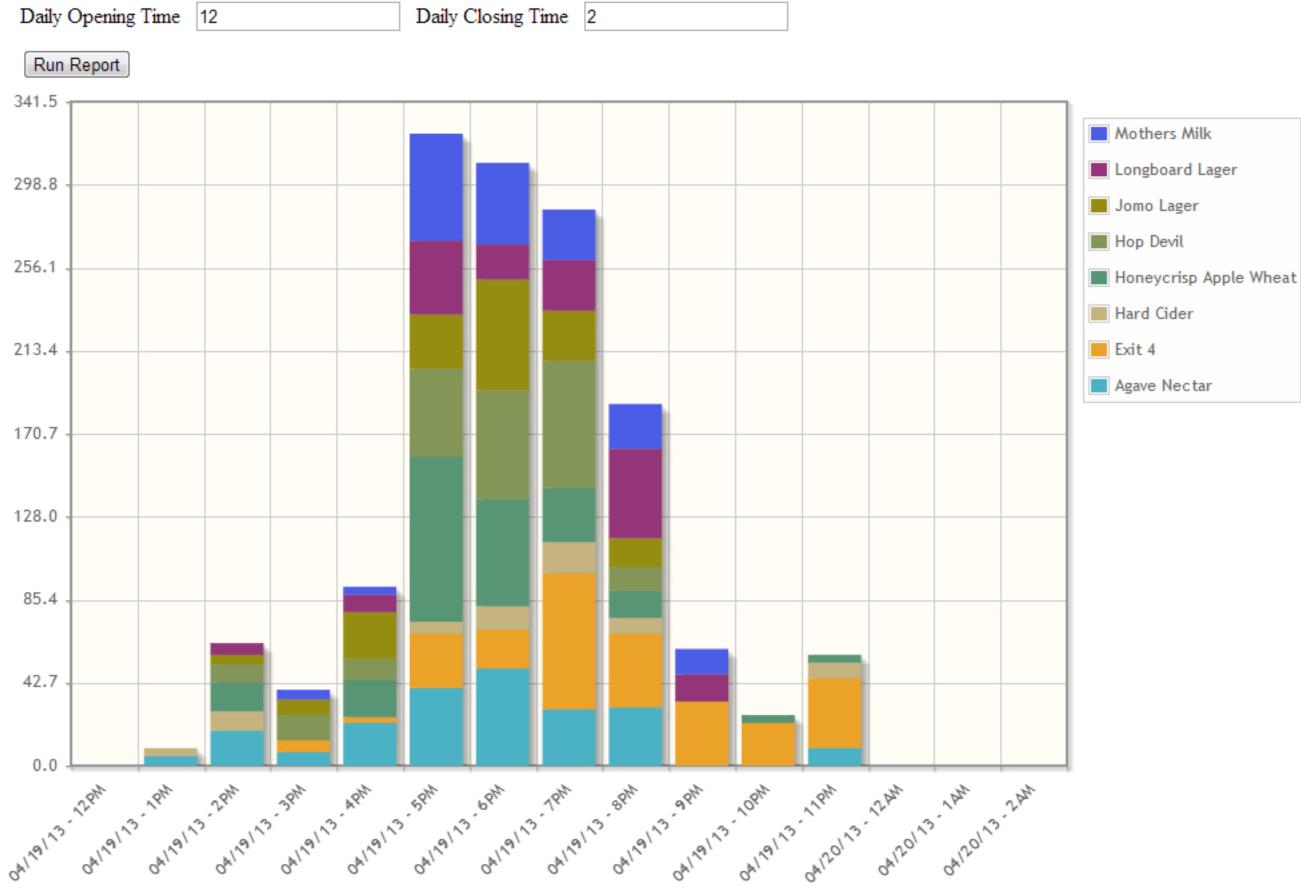

phics

| Average Age                      | 27.6       |
|----------------------------------|------------|
| Male/Female                      | 64% / 36%  |
| Average Distance From Restaurant | 2.38 Miles |

#### New Milestone Achievments

| <u>Achievment</u>               | # of New People |
|---------------------------------|-----------------|
| 10,000 ounces                   | 1               |
| 5,000 ounces                    | 3               |
| 1,000 ounces                    | 8               |
| 500 ounces                      | 10              |
| 100 ounces                      | 89              |
| Beer Ambassador Loyalty Program | 168             |
|                                 |                 |

### Pouring Volume By Hour



## Report View: Beer Poured by the Hour





# Report View: Remaining Keg Inventory

| Ac    | lmin Home | Beer and Taps Em                     | ployees | Configuration Settings |  |
|-------|-----------|--------------------------------------|---------|------------------------|--|
| On Ta | p         |                                      |         |                        |  |
| Tap#  | Location  | On Tap                               |         | Ounces Left            |  |
| 1     | Patio     | Coors Brewery - Coors Light          |         | 51%                    |  |
| 2     | Patio     | Shock Top - Belgian White            |         | 26%                    |  |
| 3     | Patio     | Hanger 24 - Orange Wheat             |         | <b>42</b> %            |  |
| 4     | Patio     | Anheuser-Busch - Bud Light           |