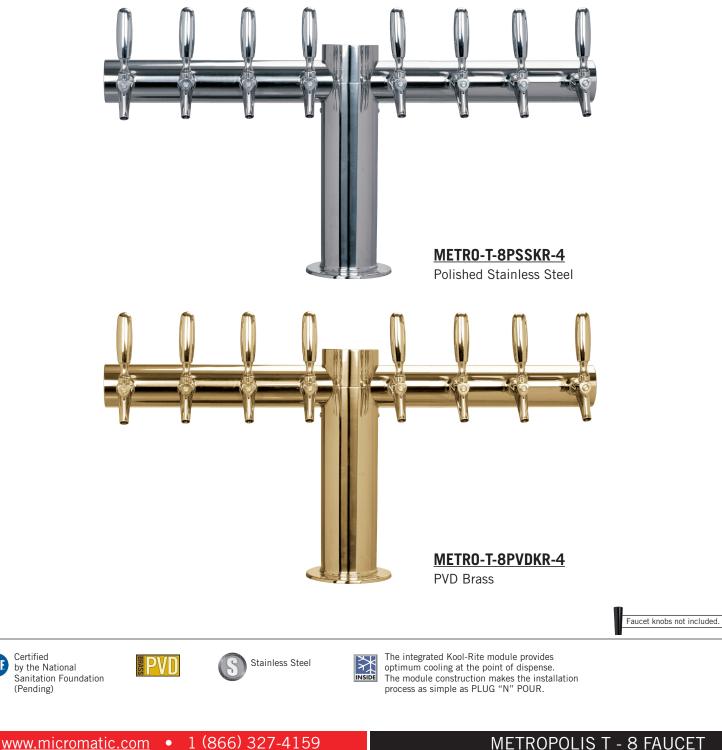

## **METROPOLIS T - 8 FAUCET**

- Metropolis draft towers have a distinctive art deco style.
- The draft tower is a marketing tool, not just a bar fixture. •
- Durable polished stainless steel finish provides years of service. •
- All stainless steel contact with the beer for the ultimate in draft purity. •

NSF

| Part No.           | Faucets | Finish       | Dispense System    | Shipping Weight | Box Dimensions |
|--------------------|---------|--------------|--------------------|-----------------|----------------|
| ☐ METRO-T-8PSSKR-4 | 8       | Polished S/S | Kool-Rite (Glycol) | TBD             | TBD            |
| ☐ METRO-T-8PVDKR-4 | 8       | PVD Brass    | Kool-Rite (Glycol) | TBD             | TBD            |