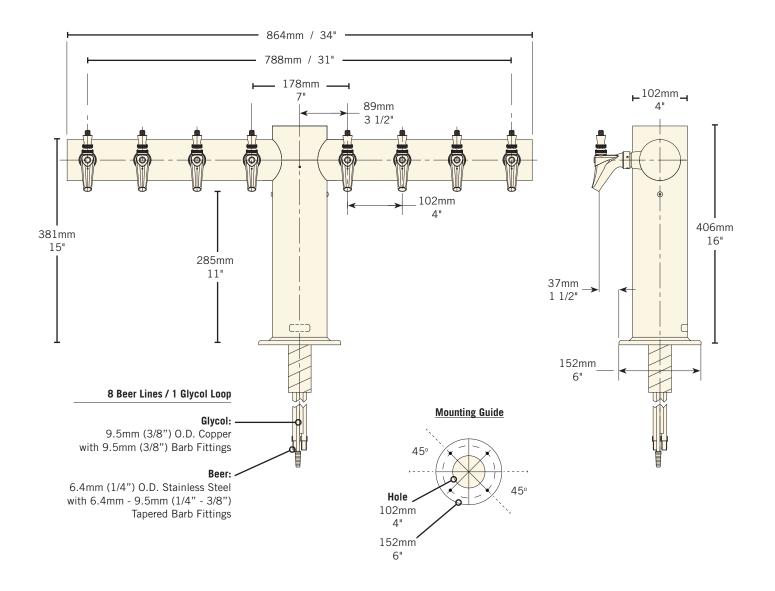

# **DRAFT TOWER**



## **METROPOLIS T - 8 FAUCET**

- Metropolis draft towers have a distinctive art deco style.
- The draft tower is a marketing tool, not just a bar fixture. •
- Durable polished stainless steel finish provides years of service. •
- All stainless steel contact with the beer for the ultimate in draft purity. •



NSF



| Part No.           | Faucets | Finish       | Dispense System    | Shipping Weight | Box Dimensions |
|--------------------|---------|--------------|--------------------|-----------------|----------------|
| ☐ METRO-T-8PSSKR-4 | 8       | Polished S/S | Kool-Rite (Glycol) | TBD             | TBD            |
| ☐ METRO-T-8PVDKR-4 | 8       | PVD Brass    | Kool-Rite (Glycol) | TBD             | TBD            |

## Dimensions





## West

19791 Bahama St. Northridge, CA 91324 Tel. (818) 701-9765 Fax. (818) 701-9844

#### Central

10726 North Second St. Machesney Park, IL 61115 Tel. (815) 968-7557 Fax. (815) 968-0363

#### Southeast

2364 Simon Ct. Brooksville, FL 34604 Tel. (352) 799-6331 Fax. (352) 796-2429

#### Northeast

4601 Saucon Creek Rd. Center Valley, PA 18034 Tel. (610) 625-4464 Fax. (610) 625-4466